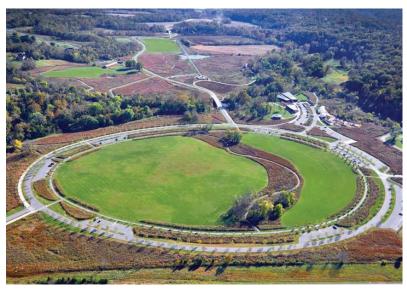

## Parklands of Floyds Fork

Louisville, KY

Master plan for 4,000 acre greenway coursing through an 18-mile natural and agricultural valley in eastern Louisville. Using "Landscape Theater" as a guiding concept, the greenway magnifies unique aspects of the valley, from sensitive ecological areas to historic farmland, and the fork itself. Roadways and trails weave throughout the site affording access to four "parks within a park", each with a distinct recreational program. Ignacio performed this work with a previous firm.